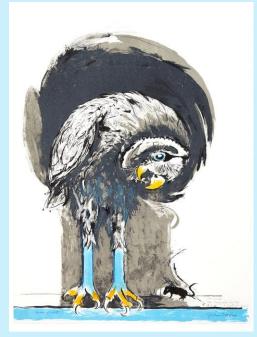

#### BROADBENT

**Graham Sutherland (1903-1980)** *Bird and Mouse* 1968. lithograph in colours on wove, signed and inscribed in pencil, an artist's proof aside from the edition of 70, sheet 65 x 49.5cm END