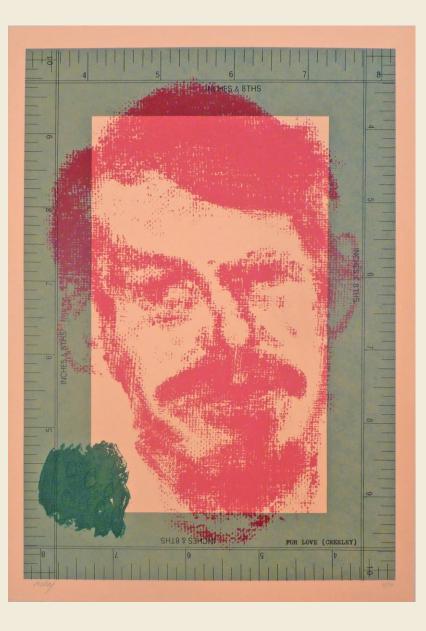

"First Series - Some Poets" 1966-70 (Full set of 10 prints inc box available). This page clockwise from top left: Morton Feldman, Robert Duncan, Robert Creeley, W.H. Auden and Hugh Macdiarmid. Sizes variable.