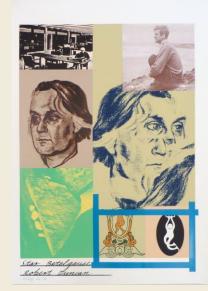

"First Series - Some Poets" 1966-70 (Full set of 10 prints inc box available). This page clockwise from top left: Morton Feldman, Robert Duncan, Robert Creeley, W.H. Auden and Hugh Macdiarmid. Sizes variable.