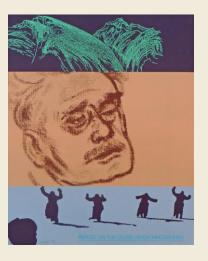

#### BROADBENT

**Graham Sutherland (1903-1980)** *Bird and Mouse* 1968. lithograph in colours on wove, signed and inscribed in pencil, an artist's proof aside from the edition of 70, sheet 65 x 49.5cm END