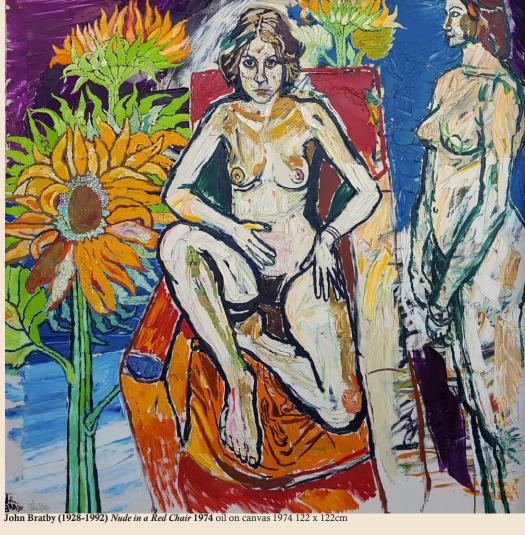

incised canvas 26 x 35cm



Untitled 1991 charcoal on paper image: 38x44cm sheet: 65x82cm



Related Form 1981 (JDGP147) acrylic on incised canvas 26 x 35cm





"First Series - Some Poets" 1966-70 (Full set of 10 prints inc box available). This page clockwise from top left: Morton Feldman, Robert Duncan, Robert Creeley, W.H. Auden and Hugh Macdiarmid. Sizes variable.









River Cross 1995-7 oil and pigment on paper laid on canvas 92 x 92cm



Swim II 1997 oil and pigment on paper laid on canvas 183 x 183cm

#### Pierre Imhof (1956) & Gerard Charriere (b.1935)



Fifth Curtain Call 2020 mixed media on paper 38 x 31cm



The Outing 2020 mixed media on canvas 30 x 40cm



Crowd of Envy 2020 oil based acrylic on canvas 80 x 70cm



*Patti with great cold* 1978 crayon on paper 17 x 11cm



#### BROADBENT



**Graham Sutherland (1903-1980)** *Bird and Mouse* 1968. lithograph in colours on wove, signed and inscribed in pencil, an artist's proof aside from the edition of 70, sheet 65 x 49.5cm END



PaulMount(1923-1987)VictoriaBeachscreenprint47.5 x 48.5cm 1973Signed

Angus Broadbent t: 0203 617 1611 m: 07768 082249 angus@broadbentgallery.com